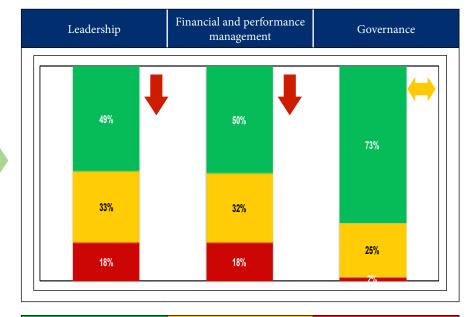

#### Risk/focus areas

There were only three entities, namely Iziko, Market Theatre and the National Library of South Africa (NLSA), that resolved all their previous non-compliance issues. Material non-compliance was identified at 70% (19) of the entities in the portfolio. Reporting on predetermined objectives improved and only 30% (8) of the entities again received findings on predetermined objectives. Some improvements were also noted in supply chain management with a reduction of 43% in reported irregular expenditure. The lack of information technology governance frameworks was still an area of concern at the department and six entities, namely the National Arts Council, National Heritage Council, National Library of South Africa, PACOFS, PANSALB and SAHRA. Nine (33%) of the auditees in the portfolio had to make material adjustments to their financial statements to prevent qualifications.

#### Status of key controls and root causes of audit outcomes

Improved discipline to monitor and review daily activities will enhance the quality of financial information and it is recommended that monthly financial statements be prepared to reduce the extent of year-end efforts. Poor HR management was identified at five (18%) of the auditees, including the department, which still had to fill senior positions. PANSALB was administered by a caretaker chief executive officer (CEO) after the board was dissolved, the CEO was released after a long suspension and the chief financial officer's contract came to an end.