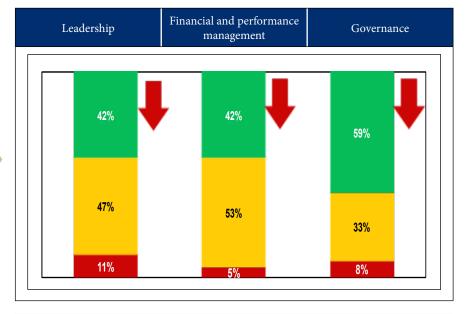

# Three-year progress towards clean audits

Legend (Audit outcomes)

Financially unqualified with no findings

Financially unqualified with findings

Qualified Disclaimer

5 risk areas

Supply chain management

Minimal improvement

Improvement Predetermined objectives HR IT controls omissions in AFS submitted for audit Minimal improvement impro

Root causes

Good

Key controls

Instability in key leadership

**Causing concerns** 

Intervention required

Accountability not accepted for actions and lack of consequences for transgressions

Inadequate discipline (monitoring) to ensure availability of financial and performance information and compliance

14