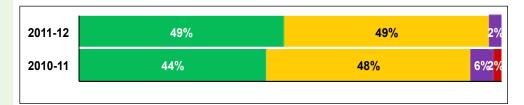

#### Audit outcomes and key reasons for movements

The audit outcomes for the arts and culture portfolio showed a slight regression overall with five of the 27 entities remaining "clean", i.e. financially unqualified with no other findings. Four entities (15%) showed improvement. The Market Theatre and Iziko improved from financially unqualified with findings to financially unqualified without other findings, the Afrikaans Taalmuseum (ATM) improved from a qualification to financially unqualified with other findings and the National Arts Council (NAC) improved from an adverse opinion to a qualified opinion. The improvement can be contributed to the improvement in PDO outcomes, which in turn is attributable to the workshops that the department and the AGSA held with all the entities and the fact that the minister signed performance agreements with all the entities in the portfolio.

Six (23%) entities showed a regression, with the National Museum and William Humphrey Museum regressing from clean to financially unqualified with findings. Three entities, namely the Performing Arts Centre of the Free State (PACKOFS), State Theatre and Pan South African Language Board (PanSALB), regressed from financially unqualified with findings to a qualified opinion, while South African Heritage Resources Agency (SAHRA) regressed from a qualification to a disclaimer of opinion.

Twelve (44%) auditees, including the department, remained unchanged at financially unqualified with other findings. The effectiveness of the leadership proved to have a direct impact on the improvement or regression in audit outcomes.