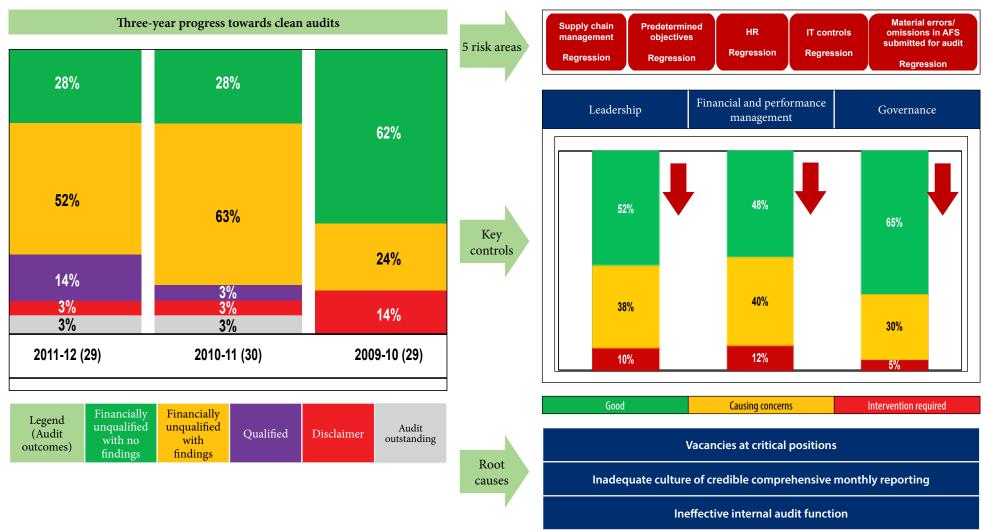

# Three-year progress towards clean audits

Legend (Audit outcomes)

Financially unqualified with no findings

Financially unqualified with findings

Qualified Disclaimer

5 risk areas

Supply chain management

Minimal improvement

Improvement Predetermined objectives HR IT controls omissions in AFS submitted for audit Minimal improvement impro

Root causes

Good

Key controls

Instability in key leadership

**Causing concerns** 

Intervention required

Accountability not accepted for actions and lack of consequences for transgressions

Inadequate discipline (monitoring) to ensure availability of financial and performance information and compliance

14