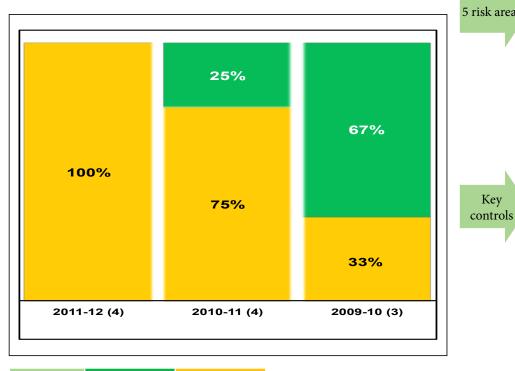

#### Risk/focus areas

There were only three entities, namely Iziko, Market Theatre and the National Library of South Africa (NLSA), that resolved all their previous non-compliance issues. Material non-compliance was identified at 70% (19) of the entities in the portfolio. Reporting on predetermined objectives improved and only 30% (8) of the entities again received findings on predetermined objectives. Some improvements were also noted in supply chain management with a reduction of 43% in reported irregular expenditure. The lack of information technology governance frameworks was still an area of concern at the department and six entities, namely the National Arts Council, National Heritage Council, National Library of South Africa, PACOFS, PANSALB and SAHRA. Nine (33%) of the auditees in the portfolio had to make material adjustments to their financial statements to prevent qualifications.