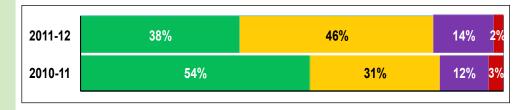

#### Audit outcomes and key reasons for movements

The audit outcomes for the arts and culture portfolio showed a slight regression overall with five of the 27 entities remaining "clean", i.e. financially unqualified with no other findings. Four entities (15%) showed improvement. The Market Theatre and Iziko improved from financially unqualified with findings to financially unqualified without other findings, the Afrikaans Taalmuseum (ATM) improved from a qualification to financially unqualified with other findings and the National Arts Council (NAC) improved from an adverse opinion to a qualified opinion. The improvement can be contributed to the improvement in PDO outcomes, which in turn is attributable to the workshops that the department and the AGSA held with all the entities and the fact that the minister signed performance agreements with all the entities in the portfolio.

Six (23%) entities showed a regression, with the National Museum and William Humphrey Museum regressing from clean to financially unqualified with findings. Three entities, namely the Performing Arts Centre of the Free State (PACKOFS), State Theatre and Pan South African Language Board (PanSALB), regressed from financially unqualified with findings to a qualified opinion, while South African Heritage Resources Agency (SAHRA) regressed from a qualification to a disclaimer of opinion.

Twelve (44%) auditees, including the department, remained unchanged at financially unqualified with other findings. The effectiveness of the leadership proved to have a direct impact on the improvement or regression in audit outcomes.