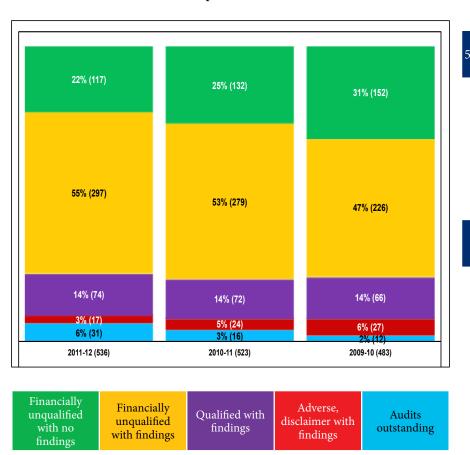

the audit outcomes for the year show a general stagnant trend, with less than a quarter of auditees obtaining clean audit opinions and 52 not able to sustain their prior year clean audit opinion. My report shows that many leaders did not own and drive these commitments, so the commitments are left to flounder until the next audit starts. In this regard, I single out two significant commitments made a year ago:

# Three-year progress towards clean audits

Legend (Audit outcomes)

Financially unqualified with no findings

Financially unqualified with findings

Qualified Disclaimer

5 risk areas

Supply chain management

Minimal improvement