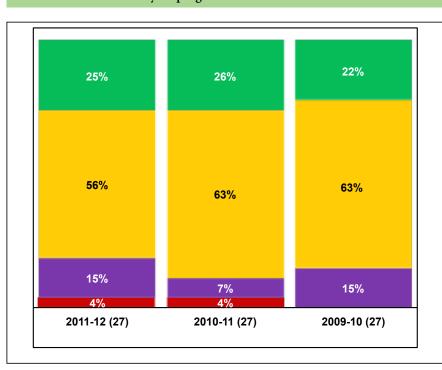

# Three-year progress towards clean audits

Legend (Audit outcomes)

Financially unqualified with no findings

Financially unqualified with findings

Qualified Disclaimer

5 risk areas

Supply chain management

Minimal improvement

#### Audit outcomes and key reasons for movements

The audit outcomes for the arts and culture portfolio showed a slight regression overall with five of the 27 entities remaining "clean", i.e. financially unqualified with no other findings. Four entities (15%) showed improvement. The Market Theatre and Iziko improved from financially unqualified with findings to financially unqualified without other findings, the Afrikaans Taalmuseum (ATM) improved from a qualification to financially unqualified with other findings and the National Arts Council (NAC) improved from an adverse opinion to a qualified opinion. The improvement can be contributed to the improvement in PDO outcomes, which in turn is attributable to the workshops that the department and the AGSA held with all the entities and the fact that the minister signed performance agreements with all the entities in the portfolio.

Six (23%) entities showed a regression, with the National Museum and William Humphrey Museum regressing from clean to financially unqualified with findings. Three entities, namely the Performing Arts Centre of the Free State (PACKOFS), State Theatre and Pan South African Language Board (PanSALB), regressed from financially unqualified with findings to a qualified opinion, while South African Heritage Resources Agency (SAHRA) regressed from a qualification to a disclaimer of opinion.

Twelve (44%) auditees, including the department, remained unchanged at financially unqualified with other findings. The effectiveness of the leadership proved to have a direct impact on the improvement or regression in audit outcomes.