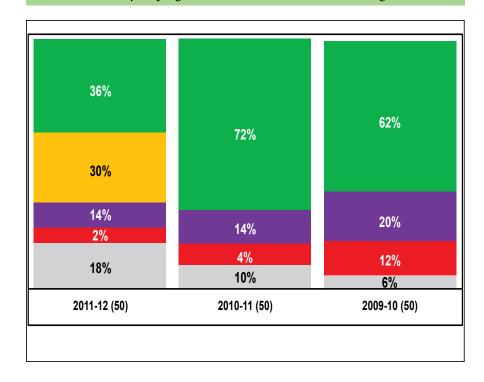

#### Risk/focus areas

There were only three entities, namely Iziko, Market Theatre and the National Library of South Africa (NLSA), that resolved all their previous non-compliance issues. Material non-compliance was identified at 70% (19) of the entities in the portfolio. Reporting on predetermined objectives improved and only 30% (8) of the entities again received findings on predetermined objectives. Some improvements were also noted in supply chain management with a reduction of 43% in reported irregular expenditure. The lack of information technology governance frameworks was still an area of concern at the department and six entities, namely the National Arts Council, National Heritage Council, National Library of South Africa, PACOFS, PANSALB and SAHRA. Nine (33%) of the auditees in the portfolio had to make material adjustments to their financial statements to prevent qualifications.