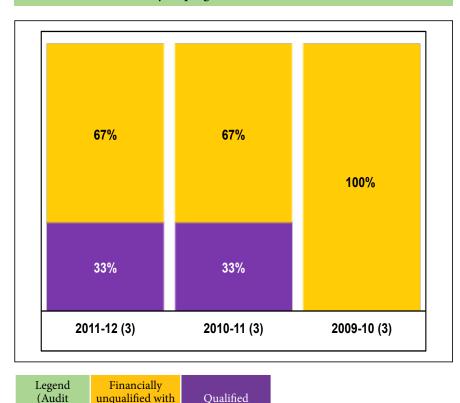

# Three-year progress towards clean audits

Legend (Audit outcomes)

Financially unqualified with no findings

Financially unqualified with findings

Qualified Disclaimer

5 risk areas

Supply chain management

Minimal improvement