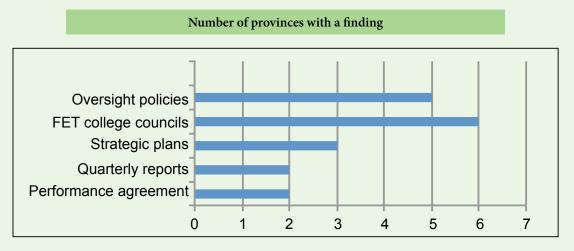

ve Performance management and lack of accountability for non-performance.

A delay in filling critical vacancies resulted in the department not being able to achieve its targets.

The Internal audit function was not able to adequately evaluate the control environment at the department and NSF and therefore could not identify material weaknesses in internal control.

# Oversight

The effectiveness of the governance and oversight mechanisms instituted by the national department and the provincial departments of Education in the FET sector was audited. The audit focused on influencing strategic direction, monitoring implementation, identifying risks, implementing corrective actions and ensuring transparency and accountability. The graph below indicates the number of provinces with findings.



Four provincial departments did not have policies and procedures in place to provide a framework to exercise their oversight function.

Five provincial departments did not have policies and guidelines to assist FETs to detect, monitor and mitigate risks affecting their activities.

Five provincial departments did not have policies and guidelines to appoint, monitor and evaluate the performance of the FET councils.

Instances were noted at six provincial departments where the performance of the FET councils was not assessed.

At three provincial departments, instances were noted where the strategic plans for FETs had not been reviewed and approved by the MEC.

At one provincial department, quarterly reports that would have facilitated effective performance monitoring, evaluation and the i