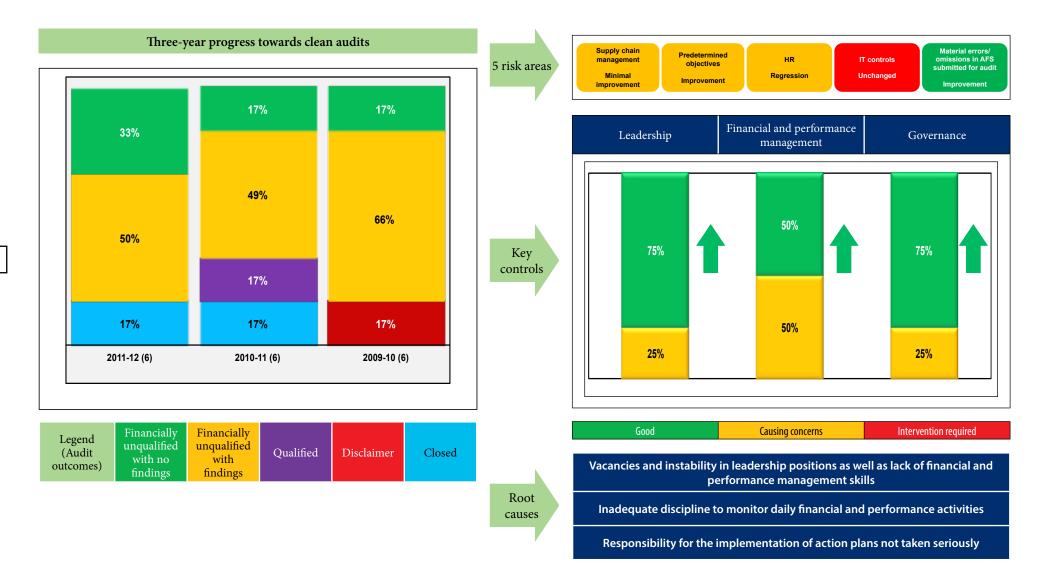

# Three-year progress towards clean audits

Legend (Audit outcomes)

Financially unqualified with no findings

Financially unqualified with findings

Qualified Disclaimer

5 risk areas

Supply chain management

Minimal improvement

Improvement Predetermined objectives HR IT controls omissions in AFS submitted for audit Minimal improvement impro

Root causes

Good

Key controls

Instability in key leadership

**Causing concerns** 

Intervention required

Accountability not accepted for actions and lack of consequences for transgressions

Inadequate discipline (monitoring) to ensure availability of financial and performance information and compliance

14