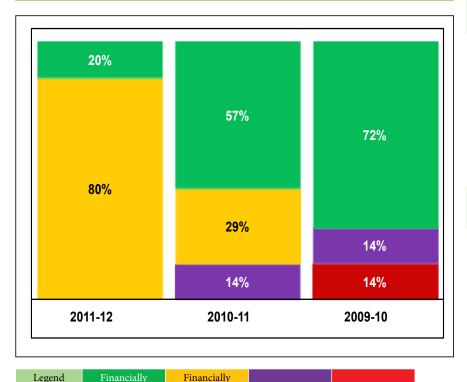

# Three-year progress towards clean audits

Legend (Audit outcomes)

Financially unqualified with no findings

Financially unqualified with findings

Qualified Disclaimer

5 risk areas

Supply chain management

Minimal improvement

#### Audit outcomes and key reasons for movements

The audit outcomes for the arts and culture portfolio showed a slight regression overall with five of the 27 entities remaining "clean", i.e. financially unqualified with no other findings. Four entities (15%) showed improvement. The Market Theatre and Iziko improved from financially unqualified with findings to financially unqualified without other findings, the Afrikaans Taalmuseum (ATM) improved from a qualification to financially unqualified with other findings and the National Arts Council (NAC) improved from an adverse opinion to a qualified opinion. The improvement can be contributed to the improvement in PDO outcomes, which in turn is attributable to the workshops that the department and the AGSA held with all the entities and the fact that the minister signed performance agreements with all the entities in the portfolio.

Six (23%) entities showed a regression, with the National Museum and William Humphrey Museum regressing from clean to financially unqualified with findings. Three entities, namely the Performing Arts Centre of the Free State (PACKOFS), State Theatre and Pan South African Language Board (PanSALB), regressed from financially unqualified with findings to a qualified opinion, while South African Heritage Resources Agency (SAHRA) regressed from a qualification to a disclaimer of opinion.

Twelve (44%) auditees, including the department, remained unchanged at financially unqualified with other findings. The effectiveness of the leadership proved to have a direct impact on the improvement or regression in audit outcomes.