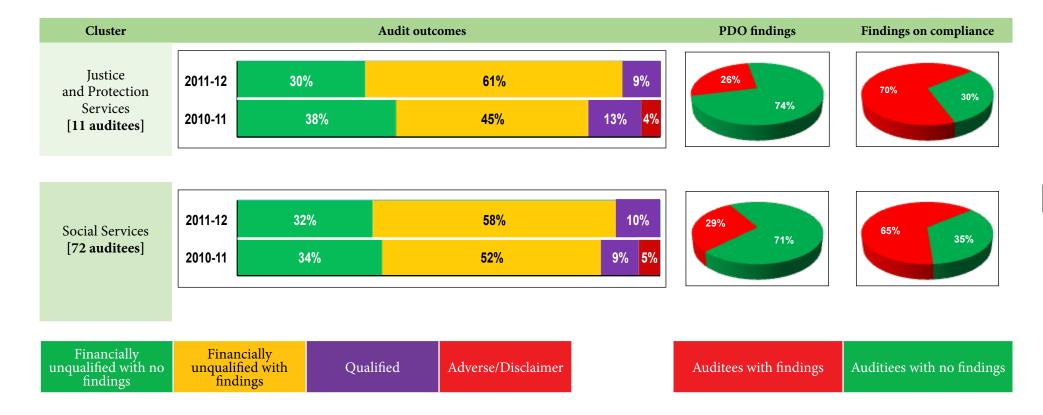

**PDO** findings

Findings on compliance

Economic Services [66 auditees]

Financial and Administration Services [17 auditees]

The audit outcomes of individual departments within these clusters as well as the status of the five risk areas at March 2012 are summarised below.