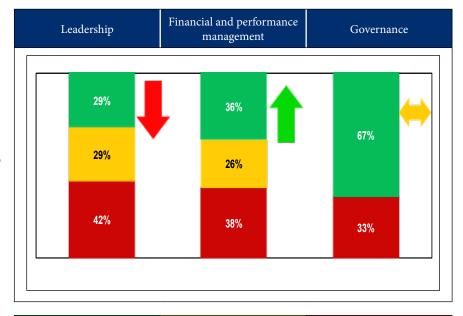

# Three-year progress towards clean audits

Legend (Audit outcomes)

Financially unqualified with no findings

Financially unqualified with findings

Qualified Disclaimer

5 risk areas

Supply chain management

Minimal improvement

Improvement Predetermined objectives HR IT controls omissions in AFS submitted for audit Minimal improvement impro

Root causes

Good

Key controls

Instability in key leadership

**Causing concerns** 

Intervention required

Accountability not accepted for actions and lack of consequences for transgressions

Inadequate discipline (monitoring) to ensure availability of financial and performance information and compliance

14