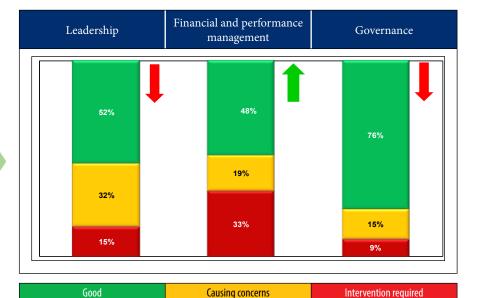

# Slow progress towards clean audits with slightly more regressions than improvements

Limited progress made in addressing five key risk areas and regression in overall status of key controls

Pervasive root causes

Vacancies in key positions, leadership instability and ineffective performance management

Internal controls not effective – checks and balances not performed

Not all role players are providing the level of assurance required

In this general report, I raise three areas that require corrective steps by those charged with governance to achieve improvements in the audit outcomes:

• Vacancies in key positions and instability in leadership positions affect the pace of sustainable improvements. Ineffective performance management is evident at some auditees, which means that officials who perform poorly are not dealt with decisively. A concerted effort is required to address the challenges in human resource capacity and productivity.

- Effective internal controls to prevent, detect and correct non-compliance with legislation and mistakes in the financial and performance reports are lacking. Overall the effectiveness of key controls has regressed, as they were not designed and implemented in a sustainable manner. Checks and balances for all key processes, monthly reporting and validation processes to ensure the credibility of all management information are basic controls which skilled professional should be able to implement.
- Government should be monitored in a thorough, diligent and collaborative manner. My office only provides independent assurance on the credibility of financial and performance information and compliance with selected legislation. We are not the only **provider of assurance** to the citizens that government is delivering services in a responsible and accountable manner. The monitoring functions vested in senior management, accounting officers, internal audit, audit committees and executive authorities should be better exercised so that audit outcomes and service delivery issues are dealt with through self-monitoring, while audit provides an external validation. The treasuries, offices of the premiers, public service administration and other coordinating/monitoring institutions should fulfil their role envisaged in legislation to guide, support, coordinate and monitor government. The legislatures and Parliament should be scrupulous and courageous in performing their oversight function in order to make an impact on clean administration. My assessment (detailed in this report) is that not all of these role players are providing the level of assurance required to create the momentum towards improve audit outcomes.