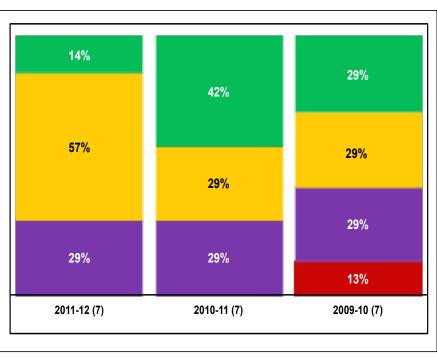

#### Audit outcomes and key reasons for movements

The audit outcomes for the arts and culture portfolio showed a slight regression overall with five of the 27 entities remaining "clean", i.e. financially unqualified with no other findings. Four entities (15%) showed improvement. The Market Theatre and Iziko improved from financially unqualified with findings to financially unqualified without other findings, the Afrikaans Taalmuseum (ATM) improved from a qualification to financially unqualified with other findings and the National Arts Council (NAC) improved from an adverse opinion to a qualified opinion. The improvement can be contributed to the improvement in PDO outcomes, which in turn is attributable to the workshops that the department and the AGSA held with all the entities and the fact that the minister signed performance agreements with all the entities in the portfolio.

Six (23%) entities showed a regression, with the National Museum and William Humphrey Museum regressing from clean to financially unqualified with findings. Three entities, namely the Performing Arts Centre of the Free State (PACKOFS), State Theatre and Pan South African Language Board (PanSALB), regressed from financially unqualified with findings to a qualified opinion, while South African Heritage Resources Agency (SAHRA) regressed from a qualification to a disclaimer of opinion.

Twelve (44%) auditees, including the department, remained unchanged at financially unqualified with other findings. The effectiveness of the leadership proved to have a direct impact on the improvement or regression in audit outcomes.