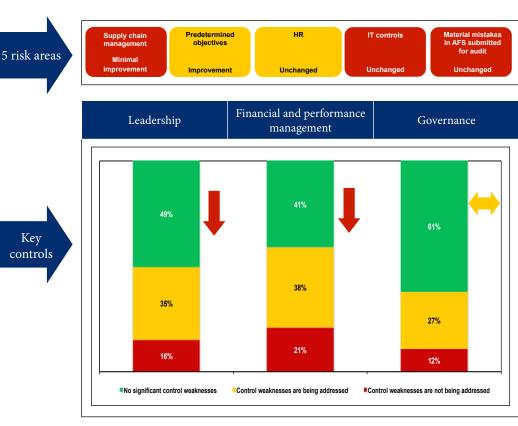

Of special concern is the increase in auditees with material findings on non-compliance with legislation, bringing it to 74%. Even though I have stressed for the past three years the urgent need to address the quality of the financial statements submitted for audit and weaknesses in supply chain management, human resource management and information technology controls, there has been minimal improvement.

# Three-year progress towards clean audits

Legend (Audit outcomes)

Financially unqualified with no findings

Financially unqualified with findings

Qualified Disclaimer

5 risk areas

Supply chain management

Minimal improvement

Improvement Predetermined objectives HR IT controls omissions in AFS submitted for audit Minimal improvement impro

Root causes

Good

Key controls

Instability in key leadership

**Causing concerns** 

Intervention required