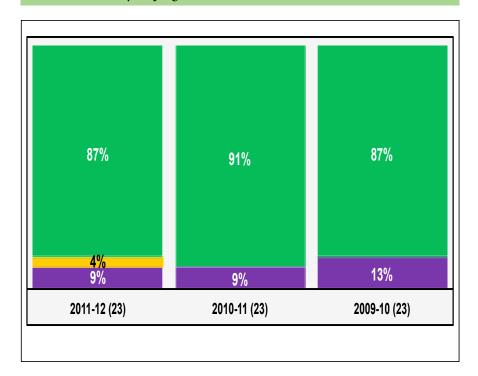

#### Audit outcomes and key reasons for movements

The audit outcomes for the arts and culture portfolio showed a slight regression overall with five of the 27 entities remaining "clean", i.e. financially unqualified with no other findings. Four entities (15%) showed improvement. The Market Theatre and Iziko improved from financially unqualified with findings to financially unqualified without other findings, the Afrikaans Taalmuseum (ATM) improved from a qualification to financially unqualified with other findings and the National Arts Council (NAC) improved from an adverse opinion to a qualified opinion. The improvement can be contributed to the improvement in PDO outcomes, which in turn is attributable to the workshops that the department and the AGSA held with all the entities and the fact that the minister signed performance agreements with all the entities in the portfolio.

Six (23%) entities showed a regression, with the National Museum and William Humphrey Museum regressing from clean to financially unqualified with findings. Three entities, namely the Performing Arts Centre of the Free State (PACKOFS), State Theatre and Pan South African Language Board (PanSALB), regressed from financially unqualified with findings to a qualified opinion, while South African Heritage Resources Agency (SAHRA) regressed from a qualification to a disclaimer of opinion.

Twelve (44%) auditees, including the department, remained unchanged at financially unqualified with other findings. The effectiveness of the leadership proved to have a direct impact on the improvement or regression in audit outcomes.