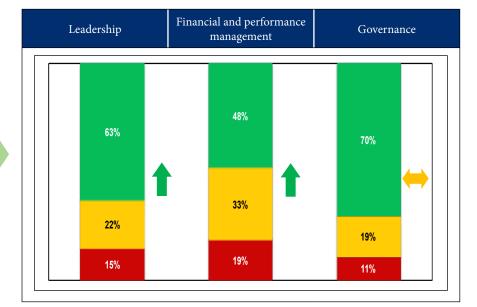

Improvement Predetermined objectives HR IT controls omissions in AFS submitted for audit Minimal improvement impro

Root causes

Good

Key controls

Instability in key leadership

**Causing concerns** 

Intervention required